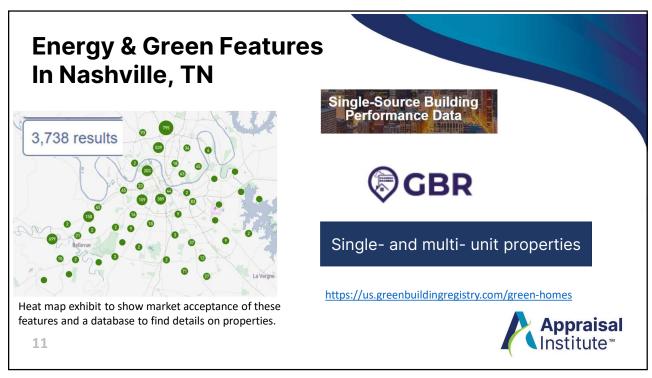

| N                                | ot Updated  | N                                | ot Updated | No.                              | ot Updated   | tute"      |







# Energy Rating Index (ERI)

The Energy Rating Index (ERI) is an optional compliance path, incorporated in the International Energy Conservation Code (IECC) since 2015. In the 2018 IECC, ANSI/RESNET/ICC Standard 301 serves as the basis for the ERI calculation methodology. The 2015 and 2018 IECC specify an ERI Target Score for each climate zone, as follows:

| Climate Zone | 2015 IECC | 2018 IECC |
|--------------|-----------|-----------|
| 1            | 52        | 57        |
| 2            | 52        | 57        |
| 3            | 51        | 57        |
| 4            | 54        | 62        |
| 5            | 55        | 61        |
| 6            | 54        | 61        |
| 7            | 53        | 58        |
| 8            | 53        | 58        |

option. If your state has