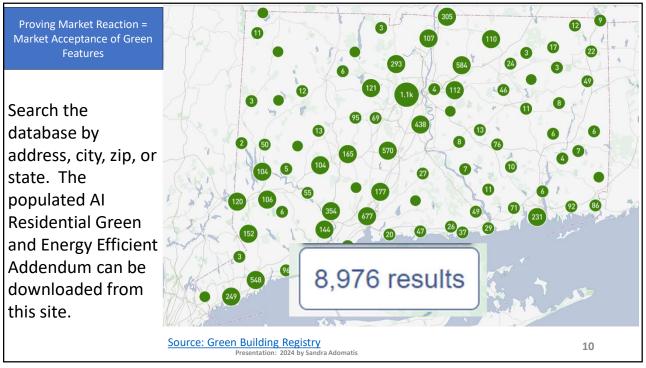

| ABOVE VALID ONLY IF CHECKED:  Verification reviewed on site  Verification attached to this report |  |

 $\frac{https://www.appraisalinstitute.org/assets/1/7/ResidentialGreenandEnergyEfficientAddendum.pdf}{}$ 

6

# Appraisal Institute Residential Green and Energy Efficient Addendum (AIREEA)

- 1. Who completes it?
- 2. Does the completion of one given to an appraiser mean an automatic energy premium?
- 3. Is the appraiser required to verify the information on the AIRGEEA?

7

Presentation: 2024 by Sandra Adomatis



7



# Support Market Reaction and Acceptance to Energy Features







## Prepare for the next assignment

### **Professional Development Program Registry**

Interested in connecting with appraisers and other professionals who have successfully completed the courses in the Valuation of Sustainable Buildings program? View either the commercial or residential list below.

**Commercial Registry** 

**Residential Registry** 

https://www.appraisalinstitute.org/education/professional-development-programs/valuation-of-sustainable-buildings





|