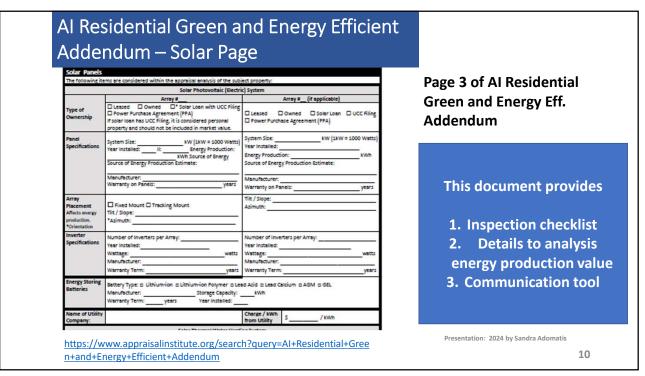

# Residential Green and Energy Efficient Addendum Residential Conference Residential Conference Residential Conference Residential Co

# Appraisal Institute Residential Green and Energy Efficient Addendum

| RESNET's HI<br>Rating (0 to<br>Sampling<br>Projected<br>Confirme | 150):<br>Rating<br>Rating | Energy Savings includes electricity, I<br>Score below 100 indicates energy co<br>code home per square foot. HERS In                                                                                                                                                                                                                                                                                                             | sts are expected to be lower than average local<br>dex Report estimates energy cost based on      |  |
|------------------------------------------------------------------|---------------------------|---------------------------------------------------------------------------------------------------------------------------------------------------------------------------------------------------------------------------------------------------------------------------------------------------------------------------------------------------------------------------------------------------------------------------------|---------------------------------------------------------------------------------------------------|--|
| DOE's Home<br>Score<br>Score (1 to                               | e Energy<br>10):<br>core  | number of bedrooms plus one. Only o "confirmed rating" is a diagnostic test.  Estimated energy savings for this home: \$\( \)_\/year _ckWh rate dated \( \)_\/_  Energy Sovings includes electricity, heating & Cooling.  Score above five indicates energy costs are expected to be lower than average local home. Home Energy Score estimates energy cost based on state average energy rates and the home's energy features. |                                                                                                   |  |
| Other Energ<br>Range (                                           | gy Score:<br>to ):        | Estimated energy savings: \$/ye Describe energy label system:                                                                                                                                                                                                                                                                                                                                                                   |                                                                                                   |  |
| Date Verified:                                                   | Organizat                 | Againg Version:                                                                                                                                                                                                                                                                                                                                                                                                                 | ABOVE VALID ONLY IF CHECKED:  Verification reviewed on site  Verification attached to this report |  |

 $\frac{https://www.appraisalinstitute.org/assets/1/7/ResidentialGreenandEnergyEfficientAddendum.pdf}{}$ 

6

# Appraisal Institute Residential Green and Energy Efficient Addendum (AIREEA)

- 1. Who completes it?
- 2. Does the completion of one given to an appraiser mean an automatic energy premium?
- 3. Is the appraiser required to verify the information on the AIRGEEA?