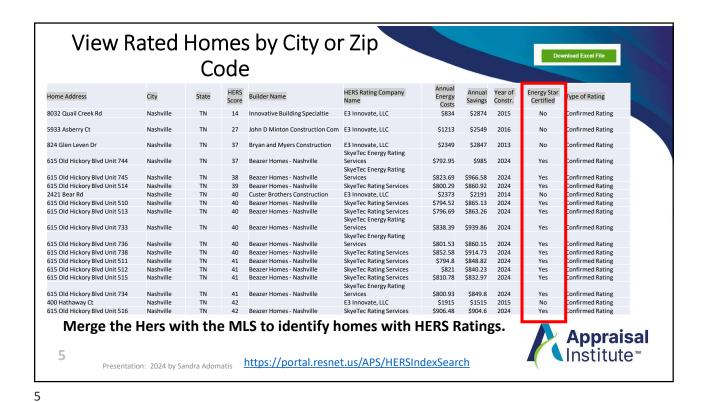

Merging the MLS Sales with RESNET Rated Homes gives data to support value using group pairings.

#### **HERS Ratings**

| Identifier        | Sale Price | GLA/SF | HERS<br>Rating |
|-------------------|------------|--------|----------------|
| 1.                | \$575,000  | 1,895  | 56             |
| 2.                | \$635,000  | 2,100  | 54             |
| 3.                | \$595,000  | 1,995  | 45             |
| 4.                | \$560,000  | 1,795  | 52             |
| 5.                | \$625,000  | 2,225  | 55             |
| Avg Sale<br>Price | \$598,000  | 2002   | 52             |

#### **No HERS Rating**

| Identifier        | Sale Price | GLA/SF |
|-------------------|------------|--------|
| 1.                | \$570,000  | 1,825  |
| 2.                | \$585,000  | 1,900  |
| 3.                | \$625,000  | 2,100  |
| 4.                | \$555,000  | 1,765  |
| 5.                | \$615,000  | 2,250  |
| Avg Sale<br>Price | \$590,000  | 1968   |

\$8,000 attributed to Energy Efficiency or 1.36%

Presentation: 2024 by Sandra Adomatis

6