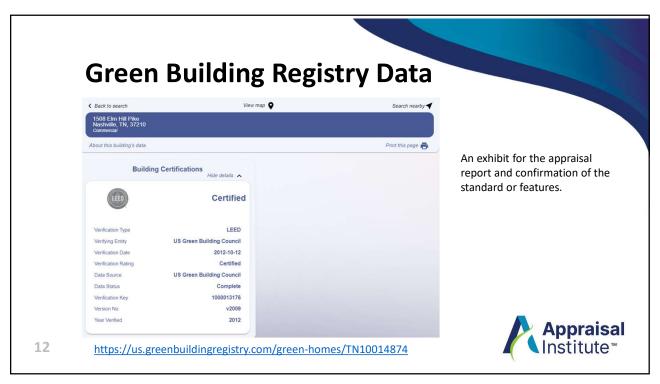

| N                                | ot Updated  | N                                | ot Updated | No.                              | ot Updated   | tute"      |







# Energy Rating Index (ERI)

The Energy Rating Index (ERI) is an optional compliance path, incorporated in the International Energy Conservation Code (IECC) since 2015. In the 2018 IECC, ANSI/RESNET/ICC Standard 301 serves as the basis for the ERI calculation methodology. The 2015 and 2018 IECC specify an ERI Target Score for each climate zone, as follows:

| Climate Zone | 2015 IECC | 2018 IECC |
|--------------|-----------|-----------|
| 1            | 52        | 57        |
| 2            | 52        | 57        |
| 3            | 51        | 57        |
| 4            | 54        | 62        |
| 5            | 55        | 61        |
| 6            | 54        | 61        |
| 7            | 53        | 58        |
| 8            | 53        | 58        |

option. If your state has a