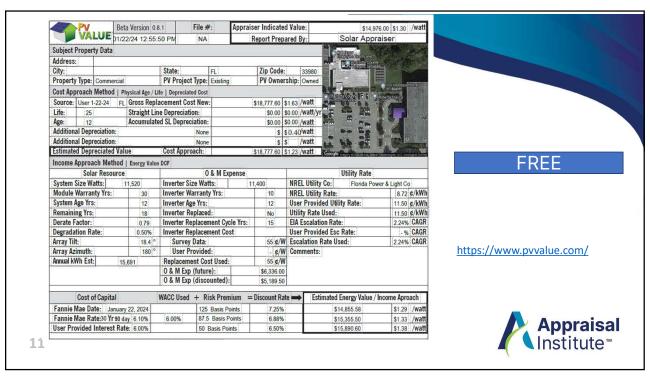

| ABOVE VALID ONLY IF CHECKED:  Verification reviewed on site  Verification attached to this report |  |

 $\frac{https://www.appraisalinstitute.org/assets/1/7/ResidentialGreenandEnergyEfficientAddendum.pdf}{}$ 

6

# Appraisal Institute Residential Green and Energy Efficient Addendum (AIREEA)

- 1. Who completes it?
- 2. Does the completion of one given to an appraiser mean an automatic energy premium?
- 3. Is the appraiser required to verify the information on the AIRGEEA?

7

Presentation: 2024 by Sandra Adomatis



7



# Support Market Reaction and Acceptance to Energy Features







## Prepare for the next assignment

### **Professional Development Program Registry**

Interested in connecting with appraisers and other professionals who have successfully completed the courses in the Valuation of Sustainable Buildings program? View either the commercial or residential list below.

**Commercial Registry** 

**Residential Registry** 

https://www.appraisalinstitute.org/education/professional-development-programs/valuation-of-sustainable-buildings





|