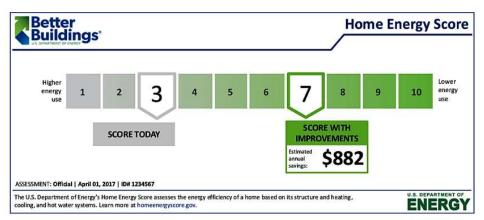

## What is a HES?

- ☐ An energy efficiency score based on the home's envelope (foundation, roof, walls, insulation, windows) and heating, cooling, and hot water systems
- ☐ A total energy use estimate, as well as estimates by fuel type assuming standard operating conditions and occupant behavior
- ☐ Recommendations for cost-effective improvements and associated annual cost savings estimates
- ☐ A "Score with Improvements" reflecting the home's expected score if cost-effective improvements are implemented

Home Energy

Completed

7

Presentation: 2024 by Sandra Adomatis

7

# Home Energy Asset Score – Existing homes. Ratings - NOT a HERS Rating

Source. <a href="https://www.energy.gov/eere/buildings/">https://www.energy.gov/eere/buildings/</a>

Presentation: 2024 by Sandra Adomatis