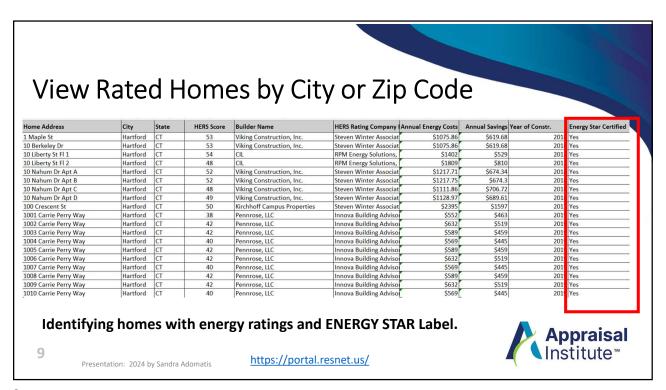

# Residential Green and Energy Efficient Addendum Residential Conference Residential Conference Residential Conference Residential Co

# Appraisal Institute Residential Green and Energy Efficient Addendum

| RESNET's HI<br>Rating (0 to<br>Sampling<br>Projected<br>Confirme | 150):<br>Rating<br>Rating | Energy Savings includes electricity, I<br>Score below 100 indicates energy co<br>code home per square foot. HERS In                                                                                                                                                                                                                                                                                                             | sts are expected to be lower than average local<br>dex Report estimates energy cost based on      |  |
|------------------------------------------------------------------|---------------------------|---------------------------------------------------------------------------------------------------------------------------------------------------------------------------------------------------------------------------------------------------------------------------------------------------------------------------------------------------------------------------------------------------------------------------------|---------------------------------------------------------------------------------------------------|--|
| DOE's Home<br>Score<br>Score (1 to                               | e Energy<br>10):<br>core  | number of bedrooms plus one. Only o "confirmed rating" is a diagnostic test.  Estimated energy savings for this home: \$\( \)_\/year _ckWh rate dated \( \)_\/_  Energy Sovings includes electricity, heating & Cooling.  Score above five indicates energy costs are expected to be lower than average local home. Home Energy Score estimates energy cost based on state average energy rates and the home's energy features. |                                                                                                   |  |
| Other Energ<br>Range (                                           | gy Score:<br>to ):        | Estimated energy savings: \$/ye Describe energy label system:                                                                                                                                                                                                                                                                                                                                                                   |                                                                                                   |  |
| Date Verified:                                                   | Organizat                 | Againg Version:                                                                                                                                                                                                                                                                                                                                                                                                                 | ABOVE VALID ONLY IF CHECKED:  Verification reviewed on site  Verification attached to this report |  |

 $\frac{https://www.appraisalinstitute.org/assets/1/7/ResidentialGreenandEnergyEfficientAddendum.pdf}{}$ 

6