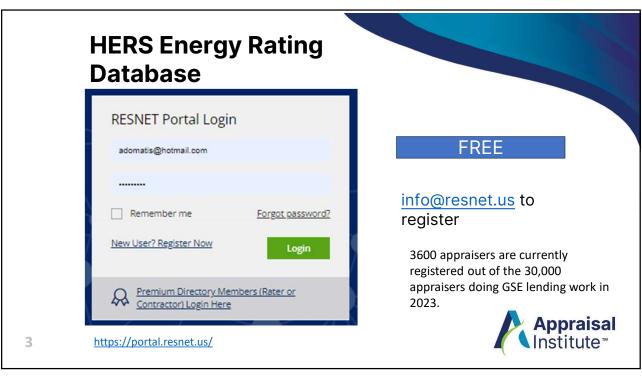

| res Exhibits                                                                                                                                             |                                  |                        |
| RESNET HERS Score    The state of the state | Secretari (SECT ) This have i find challer ( Annue ) Enter Q ( An - Assert trans (SEE Secretary SEE Secretary )  - Benefits - Secretary (SEE Secretary ) |                                  |                        |
| Person with 1655 take access are recovery efficience over you for the section of | ere, restiting in                                                                                                                                        |                                  | Appraisa<br>Institute™ |



**Knowledge of the HERS Ratings is** important! **Differences in HERS Ratings** Sampling **Projected** Confirmed Random Testing of a number of houses built by same X builder. Rating based on plans and Χ specifications - preliminary -Diagnostically tested with Χ blower door and duct blaster A Sampling or Projected rating requires an extraordinary assumption in an appraisal report. Builders should provide a Projected Rating for mortgage lending work to allow appraisers to understand the energy efficiency. A Confirmed Rating cannot be completed until the house is **Appraisal** Institute™ completed. Presentation: 2024 by Sandra Adomatis



Merging the MLS Sales with RESNET Rated Homes gives data to support value using group pairings.

#### **HERS Ratings**

| Identifier        | Sale Price |